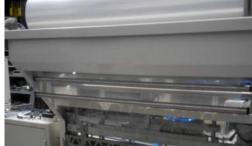

## **AUTOMATIC PACKAGING OR BUNDLING**

P.O.BOX:1371, THESSALONIKI IND. AREA - 570 22, GREECE - ÔEL.: +30 2310 685 969, FAX: +30 2310 685 971

**SEMI-AUTOMATIC** 

**OPTIONAL SHRINK TUNNEL** 

e-mail: sales@kavafakis.gr info@kavafakis.gr

## **TECHNICAL FEATURES**

- Shrinking for open or close type packaging.
- Maximum diameter of the plastic roll = Φ300
- Material used = polyethylene 30 60 micron.
- Metallic skeleton
- Electrical unwinding of 2 roll films simultaneously.
- Pneumatic pusher for feeding products.
- Automatic cutting and joining of the upper and lower film.
- Welding station with adjustable stopping mechanism
- Electronic automation board 380V, 50Hz with an auxiliary circuit 24Volt.
- High quality electric accessories.
- Maximum production speed = 15 bundles/minute.
- Accident protection
- Can be upgraded to adjust an automatic label feeding
- Metallic conveyor belt into the shrinking tunnel.
- Shrinking tunnel with double insulation.
- Lateral ironing of ready package.