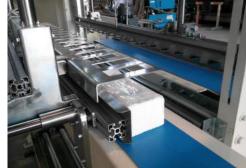

## **TECHNICAL FEATURES**

- Shrinking for open or close type packaging.
- Maximum diameter of the plastic roll = Φ300
- Material used = polyethylene 30 60 micron.
- Metallic skeleton
- Electrical unwinding of 2 roll films simultaneously.
- Pneumatic pusher for feeding products.
- Automatic cutting and joining of the upper and lower film.
- Welding station with adjustable stopping mechanism
- Electronic automation board 380V, 50Hz with an auxiliary circuit 24Volt.
- High quality electric accessories.
- Maximum production speed = 15 bundles/minute.
- Accident protection
- Can be upgraded to adjust an automatic label feeding
- Metallic conveyor belt into the shrinking tunnel.
- Shrinking tunnel with double insulation.
- Lateral ironing of ready package.

### Model ST-80 & STA-80

- Maximum package dimensions: Length=500mm. Width =600mm. Height =335mm
- Maximum width of roll of plastic film =750mm
- Maximum power = 16.6 kW.

## Model ST-110 & STA-110

- Maximum package dimensions: Length=500mm, Width =900mm, Height =390mm
- Maximum width of roll of plastic film = 1050mm
- Maximum power = 20.7 kW

4 widths available

> 60 80

sales@kavafakis.gr e-mail: info@kavafakis.gr