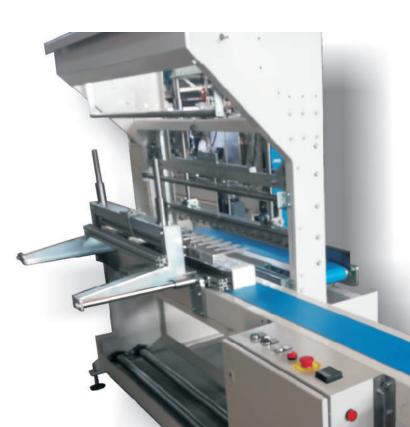

## **TECHNICAL FEATURES**

- Shrinking for open or close type packaging.
- Maximum diameter of the plastic roll = Φ300
- Material used = polyethylene 30 60 micron.
- Metallic skeleton
- Electrical unwinding of 2 roll films simultaneously.
- Pneumatic pusher for feeding products.
- Automatic cutting and joining of the upper and lower film.
- Welding station with adjustable stopping mechanism
- Electronic automation board 380V, 50Hz with an auxiliary circuit 24Volt.
- High quality electric accessories.
- Maximum production speed = 15 bundles/minute.
- Accident protection
- Can be upgraded to adjust an automatic label feeding
- Metallic conveyor belt into the shrinking tunnel.
- Shrinking tunnel with double insulation.
- Lateral ironing of ready package.