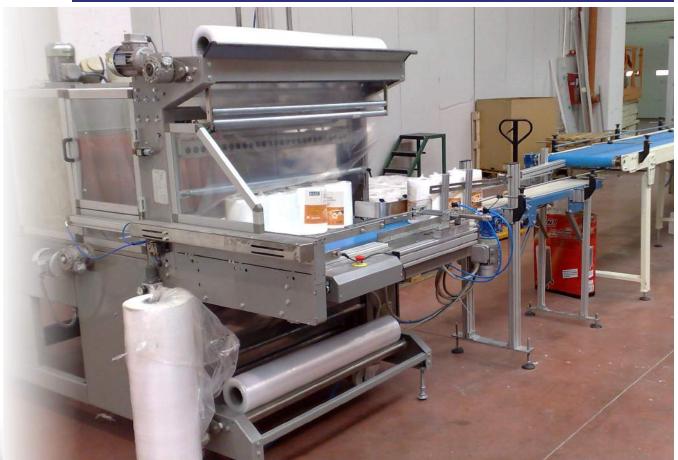

## **TECHNICAL FEATURES**

- Shrinking for open or close type packaging.
- Maximum diameter of the plastic roll = Φ300
- Material used = polyethylene 30 60 micron.
- Metallic skeleton
- Electrical unwinding of 2 roll films simultaneously.
- Pneumatic pusher for feeding products.
- Automatic cutting and joining of the upper and lower film.
- Welding station with adjustable stopping mechanism
- Electronic automation board 380V, 50Hz with an auxiliary circuit 24Volt.
- High quality electric accessories.
- Maximum production speed = 15 bundles/minute.
- Accident protection
- Can be upgraded to adjust an automatic label feeding
- Metallic conveyor belt into the shrinking tunnel.
- Shrinking tunnel with double insulation.
- Lateral ironing of ready package.