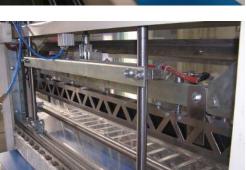

## **TECHNICAL FEATURES**

- Shrinking for open or close type packaging.
- Maximum diameter of the plastic roll = Φ300
- Material used = polyethylene 30 60 micron.
- Metallic skeleton
- Electrical unwinding of 2 roll films simultaneously.
- Pneumatic pusher for feeding products.
- Automatic cutting and joining of the upper and lower film.
- Welding station with adjustable stopping mechanism
- Electronic automation board 380V, 50Hz with an auxiliary circuit 24Volt.
- High quality electric accessories.
- Maximum production speed = 15 bundles/minute.
- Accident protection
- Can be upgraded to adjust an automatic label feeding
- Metallic conveyor belt into the shrinking tunnel.
- Shrinking tunnel with double insulation.
- Lateral ironing of ready package.