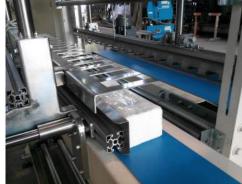

## **TECHNICAL FEATURES**

- Shrinking for open or close type packaging.
- Maximum diameter of the plastic roll = Φ300
- Material used = polyethylene 30 60 micron.
- Metallic skeleton
- Electrical unwinding of 2 roll films simultaneously.
- Pneumatic pusher for feeding products.
- Automatic cutting and joining of the upper and lower film.
- Welding station with adjustable stopping mechanism
- Electronic automation board 380V, 50Hz with an auxiliary circuit 24Volt.
- High quality electric accessories.
- Maximum production speed = 15 bundles/minute.
- Accident protection
- Can be upgraded to adjust an automatic label feeding
- Metallic conveyor belt into the shrinking tunnel.
- Shrinking tunnel with double insulation.
- Lateral ironing of ready package.

### Model ST-80 & STA-80

- Maximum package dimensions: Length=500mm. Width =600mm. Height =335mm
- Maximum width of roll of plastic film =750mm
- Maximum power = 16.6 kW.

## Model ST-110 & STA-110

- Maximum package dimensions: Length=500mm, Width =900mm, Height =390mm
- Maximum width of roll of plastic film = 1050mm
- Maximum power = 20.7 kW

4 widths available

> 60 80

sales@kavafakis.gr e-mail: info@kavafakis.gr